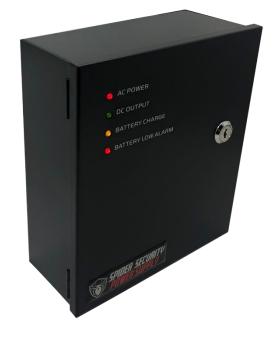

### Spider Power Supply: 12VDC @ 5Amps

This is an all-purpose 12 Volt DC regulated & individually fused power supply. Able to amply power any 12VDC device, but perfect for security applications: Controllers, Keypads, Card Readers, REXs, Motion Sensors, Door Sounders, and more!

One of the best features about this power supply is that its door panel bears an illuminated LED status indicator system:

At a quick glance: service techs and customers can identify problems easily — such as if the AC Power Input is out, or if the Backup Battery is low on charge... All without having to open up the door!

This helps to promote 'system uptime' and also lowers maintenance costs, since problems can be diagnosed quickly!