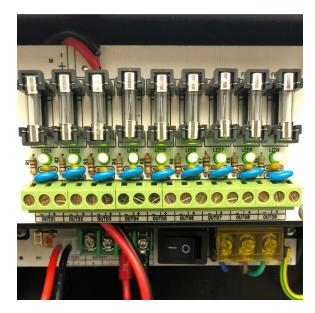

### Specifications and info

- Enclosure Dimensions: 9.00"H x 7.50"W x 3.00"D.
- Wall Mountable NEMA I Enclosure with Black Finish.
- ON/OFF power toggle switch allows safe & easy servicing.
- Regulated/Adjustable DC Voltage Output (Range of 12-14VDC).
- Prewired connection pigtail for 12VDC Battery Backup connection.
- (9) Independently Fused Outputs with total 5 Amps output capacity.
  [These include 9 'fast-acting' type fuses, each rated at 1.5 Amps per]
- Panel Status Indicators: AC Power Input, DC Out, Charger, Low Batt.
- Includes (4) Knockouts for quick 1/2" conduit or grommet inlets.
- 1/2" Knockout Locations: (2) on Bottom, (1) KO on Left & (1) on Right.
- AC Input Requirements: 100-240VAC @ 50/60hz.
- This product is made in China.
- Package includes (2) Keys.